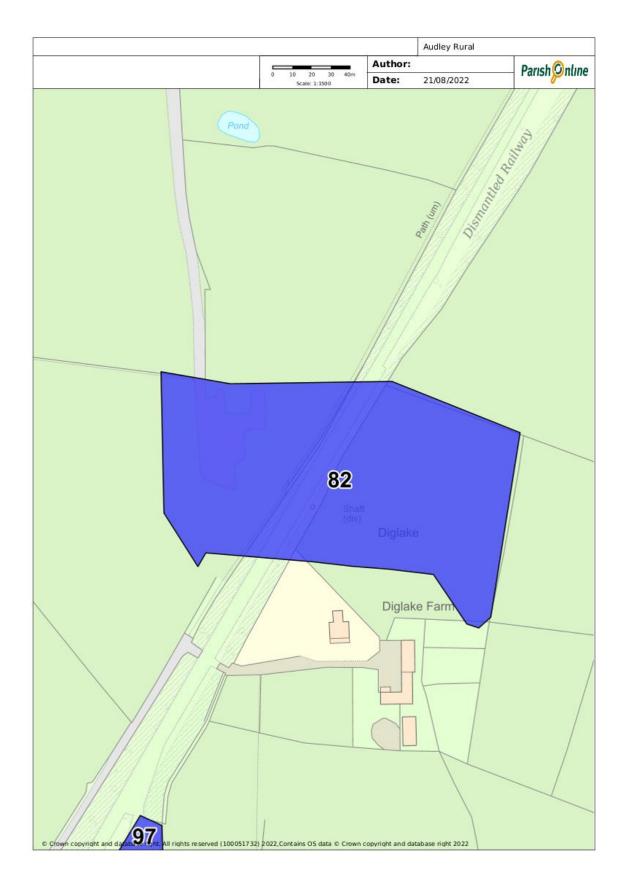

## Site 82 – Diglake Woods and former site of mining works

| Site Details                             |                                                                                                                               |                                                                 |
|------------------------------------------|-------------------------------------------------------------------------------------------------------------------------------|-----------------------------------------------------------------|
| Site name                                | Grid ref                                                                                                                      | Description and purpose                                         |
| Diglake                                  | Off Cinder Lane/Bignall<br>End Road, Bignall End                                                                              | Diglake Mine shaft entrance and site of Diglake mining disaster |
| Checklist                                |                                                                                                                               |                                                                 |
| Statutory<br>designations<br>(e.g. SSSI) | Site allocations (give details)                                                                                               | Planning permissions (give details)                             |
| None                                     | None given                                                                                                                    | Not applicable at time this was created.                        |
| NPPF Criteria                            |                                                                                                                               |                                                                 |
| Close to the community it serves         | Demonstrably special to local community (beauty, historic significance, recreational value, tranquillity, wildlife, or other) | Local in character and not extensive tract                      |
| ??                                       | Historic significance, a number of bodies remain under the surface from the mining disaster Locally significant               | Yes                                                             |

## **Location Plan:**